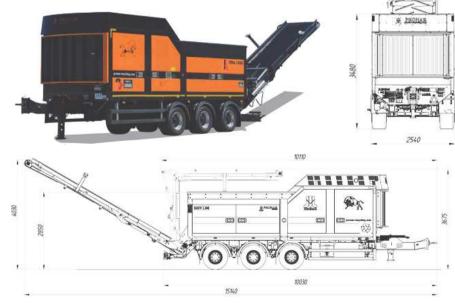

THREE-AXLE CHASSIS MRW 1.300 25 00 Total weight [kg] Overall dimensions (length / width / height) [mm] 10 000 x 2500 x 3700 MRW 1.300 SHREDDING SYSTEM Number of shafts [Pcs.] Dimension of working shafts (lenght/diameter) [mm] 3000 / 970 Shaft speed [rpm] 27 Loading height [mm] 2850 Working chamber dimension (lenght/width) [mm] 3650 / 2200 DRIVE MRW 1.300 Volvo Penta (EU Stage 4, 12,8 L, -MAX: Diesel engine 405 kW (550 HP) / 1900 rpm)

## Features and Standard equipment:

- Electric reverse
- Tilting bar system with counter knives
- User-friendly knives replacement system
- Hydraulic front supporting leg
- Cleanfix system for engine cooler system
- Central lubrication system
- Remote control
- Large spacious doors with easy access to the
- engine and hydraulics
- Engine compartment lighting

- Stepless speed regulation of the conveyor
- Demountable bar with lights
- ABS and traction control (permissible speed up to
- 100 km / h)
- Fuel tank with a capacity of 640l

## Additional and optional equipment:

- Ball coupling
- Magnetic separator
- Lightning of working areas
- Cutting knives of various types