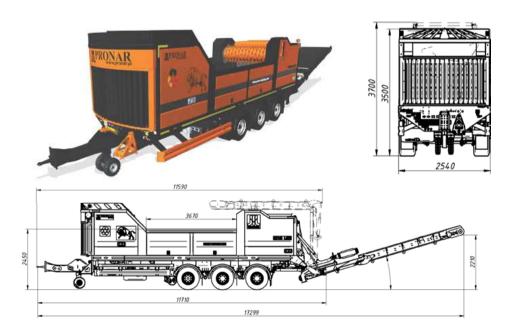

# Mobilny rozdrabniacz wolnoobrotowy MRW 1.300

| TRIDEN 303FENSION                                 | CC.I CAIM           |
|---------------------------------------------------|---------------------|
| Total weight [kg]                                 | - 24 000            |
| Dimensions [length/width/height] [mm]             | 12000 x 2550 x 3750 |
| WORKING PARAMETERS                                | MRS 1.53            |
| Number of shafts [Pcs.]                           | 1                   |
| Shredding shaft dimensions (length/diameter] [mm] | 1750 / 1100         |
| Rotation speed [rpm]                              | 1000                |
| Loading height [mm]                               | 2450                |
| Working chamber dimensions (length/width) [mm]    | 3650 / 2200         |
| DIESEL ENGINE                                     | MRS 1.53            |

| Engines | Volvo Penta (EU Stage 4, 13 L, -MAX: |
|---------|--------------------------------------|
|         | 389.81 kW (530 HP) / 1900 rpm)       |

### Features and Standard equipment:

easy sieve exchange

TRIDEM CHERENCION

- easy knives replacement
- hydraulic front supporting leg
- automatic cleaning system of engine cooler
  - Cleanfix
- central lubrication system
- wireless remote control
- large spacious doors with easy access to
- engine and hydraulics
- engine compartment lighting
- stepless conveyor speed regulation

- demountable lighting beam
- ABS and traction control (permissible speed)
- up to 100 km / h)
- fuel tank with a capacity of 700l

#### Additional and optional equipment:

- magnetic separator above the rear conveyor
- (overband) lowered / raised mechanically
- together with the conveyor
- ball coupling for towing
- lighting of work zones
- working knives for various materials